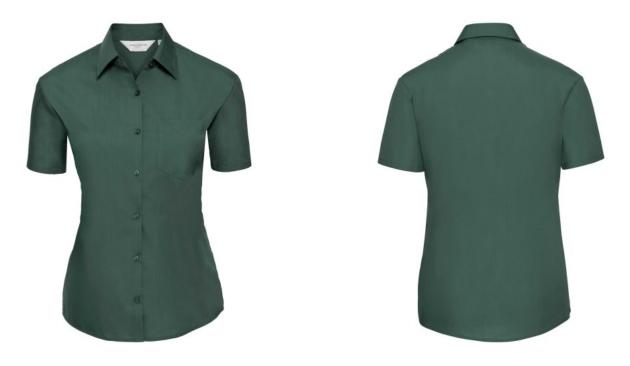

## WOMEN'S SS PO-COT EASY CARE POPLIN SHIRT

#### Specification

RUSSELL women's short sleeve shirt POLYCOTTON EASY CARE POPLIN.Elegant and versatile material.Classic, two buttons on cuff.35% Poplin cotton / 65% polyester, 110/105 g / m2.Drying at 50 degrees.EASY CARE - fast drying , easy to iron white XS light-Roy L